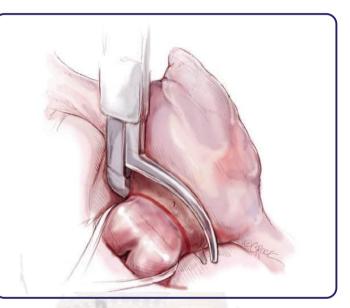

# COX MAZE IV PROCEDURE Date - 26th January 2025 Time- 8:30am to 10:30am

#### Worried of complete heart block after Cox Maze procedure? Donot

Clear all your doubts on Cox Maze procedure in the fireside chat with the masters

Date - 25th January 2025

Time - 5pm to 6pm